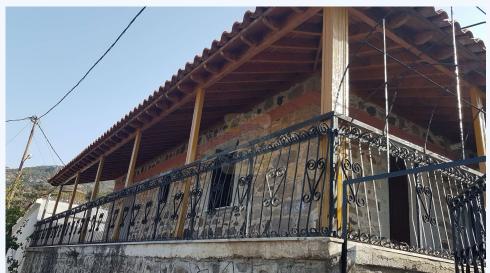

Two houses, one detached house and one studio, for sale at Skalochori, Lesvos. These two beautiful houses are located in a quiet area in Skalochori. They are located on the same plot of 272.58 square meters and they share the same garden. They have a view of the mountains and the village and they are easily accessible via car. The first house is a detached house of 79.53 square meters and there is an external warehouse of 5.75 sq.m. It consists of two (2) bedrooms, a living room, a kitchen, and one (1) bathroom. The other one is a studio of 38 square meters, with one (1) bedroom, a kitchen, and one (1) bathroom. An ideal option for a permanent house for a family.

## CONVENIENCE:

View & Access: Accessible Via

Car, Mountain view,

Exterior Amenities: Pergola, External

Warehouse, Yard,

Interior Amenities: Living Room,Kitchen, Building Structure: Tiles,Stone Construction,Wooden Ceiling,Wooden

Windows,Roof Tiles,Exterior Marble Staircase,