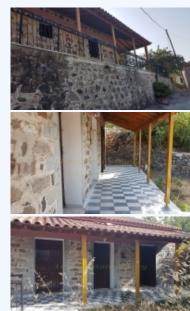

Two houses, one detached house and one studio, for sale at Skalochori, Lesvos. These two beautiful houses are located in a quiet area in Skalochori. They are located on the same plot of 272.58 square meters and they share the same garden. They have a view of the mountains and the village and they are easily accessible via car. The first house is a detached house of 79.53 square meters and there is an external warehouse of 5.75 sq.m. It consists of two (2) bedrooms, a living room, a kitchen, and one (1) bathroom. The other one is a studio of 38 square meters, with one (1) bedroom, a kitchen, and one (1) bathroom. An ideal option for a permanent house for a family.

## CONVENIENCE:

View & Access: Accessible Via

Car, Mountain view,

Exterior Amenities: Pergola, External

Warehouse, Yard,

Interior Amenities: Living Room,Kitchen, Building Structure: Tiles,Stone Construction,Wooden Ceiling,Wooden

Windows,Roof Tiles,Exterior Marble Staircase,